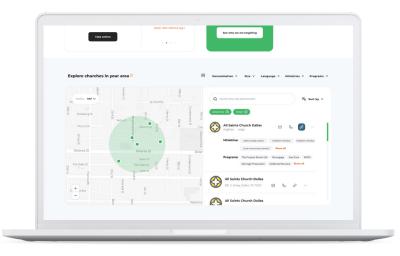

#### **Explore Churches**

The **Explore Churches** map allows you to explore other churches in your city who have joined the Barna Cities initiative and completed their profiles. Explore by:

- Denomination
- Size
- Language
- Ministries
- Programs