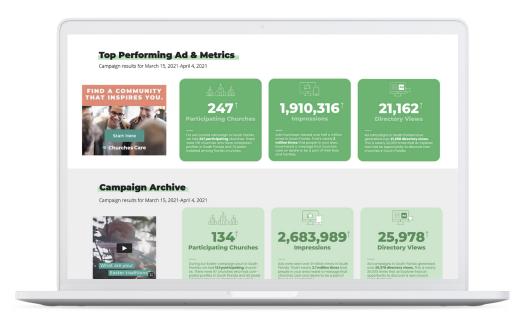

#### **Current ad campaigns**

View the recent data and metrics on the current advertising campaigns we are running in your city on behalf of your church\*, including impressions/reach, directory views, number of church profiles seen. Click through to our Campaign Hub to view sample ads running in your city, access training resources on how to respond to connections and compare metrics to previous campaigns.

\*Currently, these ads are running in 4 cities: Columbus, Kansas City, Dallas/Fort Worth and South Florida.